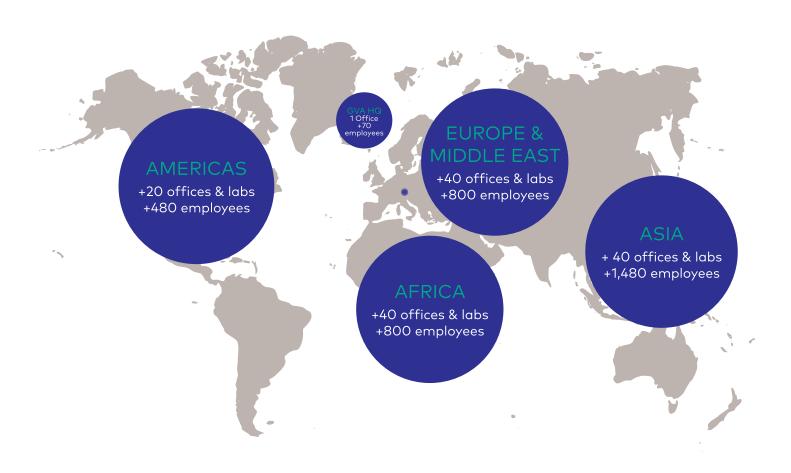

### Why Cotecna

- > Swiss group founded in 1974
- Global network of over 3,000 employees in more than 100 offices & certified laboratories across approx. 50 countries
- > Use of E-dox ™, an innovative solution to issue digital certificates
- > Efficient and responsive services, customised to clients' needs

# Network

Our global network of professionals and certified laboratories strategically covers the main trade lanes.